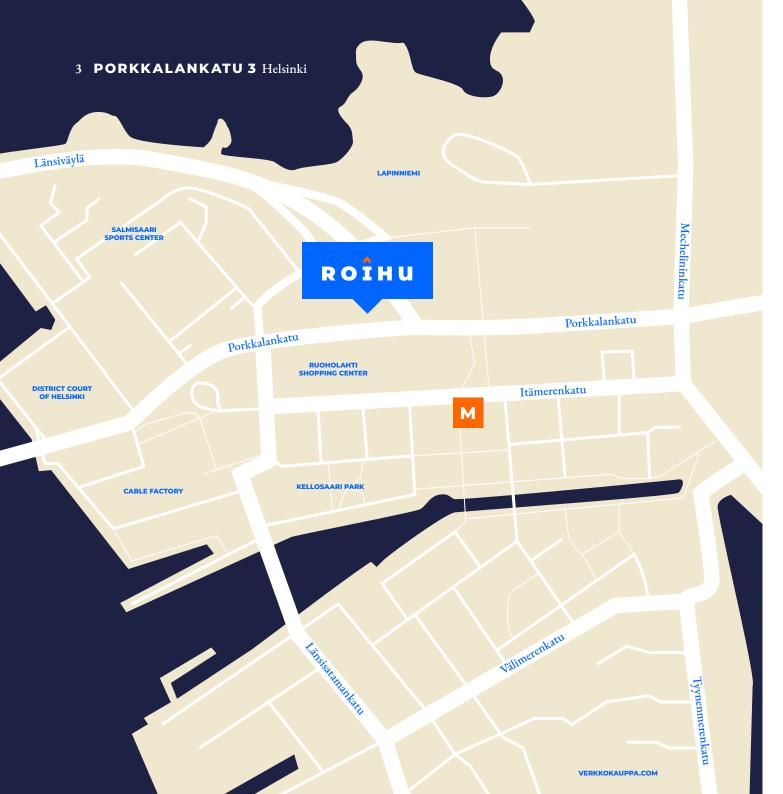

### ROIHU IS LOCATED AT THE LÄNSIVÄYLÄ JUNCTION, A LOCATION WITH EXCELLENT TRANSPORT LINKS.

Roihu is easy to reach by all types of public transport as well as private cars. For long-distance commuters, Ruoholahti also offers good connections to the city center and the services available there.

## 1,5 km

**TO KAMPPI SHOPPING CENTER** 

2 km

TO HELSINKI CENTRAL RAILWAY STATION

20 km

**TO HELSINKI AIRPORT** 

200 m

TO RUOHOLAHTI METRO STATION

#### 4 PORKKALANKATU 3 Helsinki